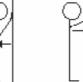

## **Leeds Health Pathways**

## **Home Pulmonary Rehabilitation Exercises**

## 1. Step-ups

One step up and down.



### 2. Arms with weights

Hands to shoulders. Straighten arms above head.



## 3. Knee rolling

Lie down, knees bent up, slowly swing knees from side to side.



#### 4. Sit to stand

Slowly stand up then sit down.



## 5. Sit-ups

Lie down with knees bent up, slowly raise head and shoulders.



## 6. Bridging

Lie down knees bent up, raise bottom.



## 7. Wall push-ups

Hands on the wall with elbows bent. Push yourself away, straightening arms.





# 8. Squats against wall

Stand with back to wall. Slide your back down the wall and back up again