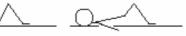

## **Leeds Health Pathways**

## **Home Pulmonary Rehabilitation Exercises**

## 1. Step-ups

One step up and down.



### 2. Arms with weights

Hands to shoulders. Straighten arms above head.



## 3. Knee rolling

Lie down, knees bent up, slowly swing knees from side to side.



#### 4. Sit to stand

Slowly stand up then sit down.



## 5. Sit-ups

Lie down with knees bent up, slowly raise head and shoulders.



## 6. Bridging

Lie down knees bent up, raise bottom.



## 7. Wall push-ups

Hands on the wall with elbows bent. Push yourself away, straightening arms.





# 8. Squats against wall

Stand with back to wall. Slide your back down the wall and back up again