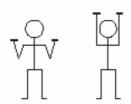

## **Leeds Health Pathways**

## **Home Pulmonary Rehabilitation Exercises**

## 1. Step-ups

One step up and down.



### 2. Arms with weights

Hands to shoulders. Straighten arms above head.



## 3. Knee rolling

Lie down, knees bent up, slowly swing knees from side to side.



#### 4. Sit to stand

Slowly stand up then sit down.



## 5. Sit-ups

Lie down with knees bent up, slowly raise head and shoulders.



## 6. Bridging

Lie down knees bent up, raise bottom.



## 7. Wall push-ups

Hands on the wall with elbows bent. Push yourself away, straightening arms.





# 8. Squats against wall

Stand with back to wall. Slide your back down the wall and back up again