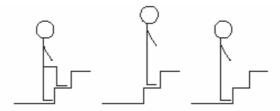

## **Leeds Health Pathways**

## **Home Pulmonary Rehabilitation Exercises**

## 1. Step-ups

One step up and down.



### 2. Arms with weights

Hands to shoulders. Straighten arms above head.



## 3. Knee rolling

Lie down, knees bent up, slowly swing knees from side to side.



#### 4. Sit to stand

Slowly stand up then sit down.



## 5. Sit-ups

Lie down with knees bent up, slowly raise head and shoulders.



## 6. Bridging

Lie down knees bent up, raise bottom.



## 7. Wall push-ups

Hands on the wall with elbows bent. Push yourself away, straightening arms.





# 8. Squats against wall

Stand with back to wall. Slide your back down the wall and back up again