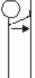

## **Leeds Health Pathways**

## **Home Pulmonary Rehabilitation Exercises**

## 1. Step-ups

One step up and down.



### 2. Arms with weights

Hands to shoulders. Straighten arms above head.



## 3. Knee rolling

Lie down, knees bent up, slowly swing knees from side to side.



#### 4. Sit to stand

Slowly stand up then sit down.



## 5. Sit-ups

Lie down with knees bent up, slowly raise head and shoulders.



## 6. Bridging

Lie down knees bent up, raise bottom.



## 7. Wall push-ups

Hands on the wall with elbows bent. Push yourself away, straightening arms.





# 8. Squats against wall

Stand with back to wall. Slide your back down the wall and back up again