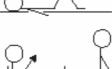

## 3. Knee rolling

Lie down, knees bent up, slowly swing knees from side to side.