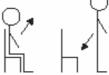

## **Leeds Health Pathways**

## **Home Pulmonary Rehabilitation Exercises**

## 1. Step-ups

One step up and down.



### 2. Arms with weights

Hands to shoulders. Straighten arms above head.



## 3. Knee rolling

Lie down, knees bent up, slowly swing knees from side to side.



#### 4. Sit to stand

Slowly stand up then sit down.



## 5. Sit-ups

Lie down with knees bent up, slowly raise head and shoulders.



## 6. Bridging

Lie down knees bent up, raise bottom.



## 7. Wall push-ups

Hands on the wall with elbows bent. Push yourself away, straightening arms.





# 8. Squats against wall

Stand with back to wall. Slide your back down the wall and back up again