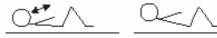

## **Leeds Health Pathways**

## **Home Pulmonary Rehabilitation Exercises**

## 1. Step-ups

One step up and down.



### 2. Arms with weights

Hands to shoulders. Straighten arms above head.



## 3. Knee rolling

Lie down, knees bent up, slowly swing knees from side to side.



#### 4. Sit to stand

Slowly stand up then sit down.



## 5. Sit-ups

Lie down with knees bent up, slowly raise head and shoulders.



## 6. Bridging

Lie down knees bent up, raise bottom.



## 7. Wall push-ups

Hands on the wall with elbows bent. Push yourself away, straightening arms.





# 8. Squats against wall

Stand with back to wall. Slide your back down the wall and back up again